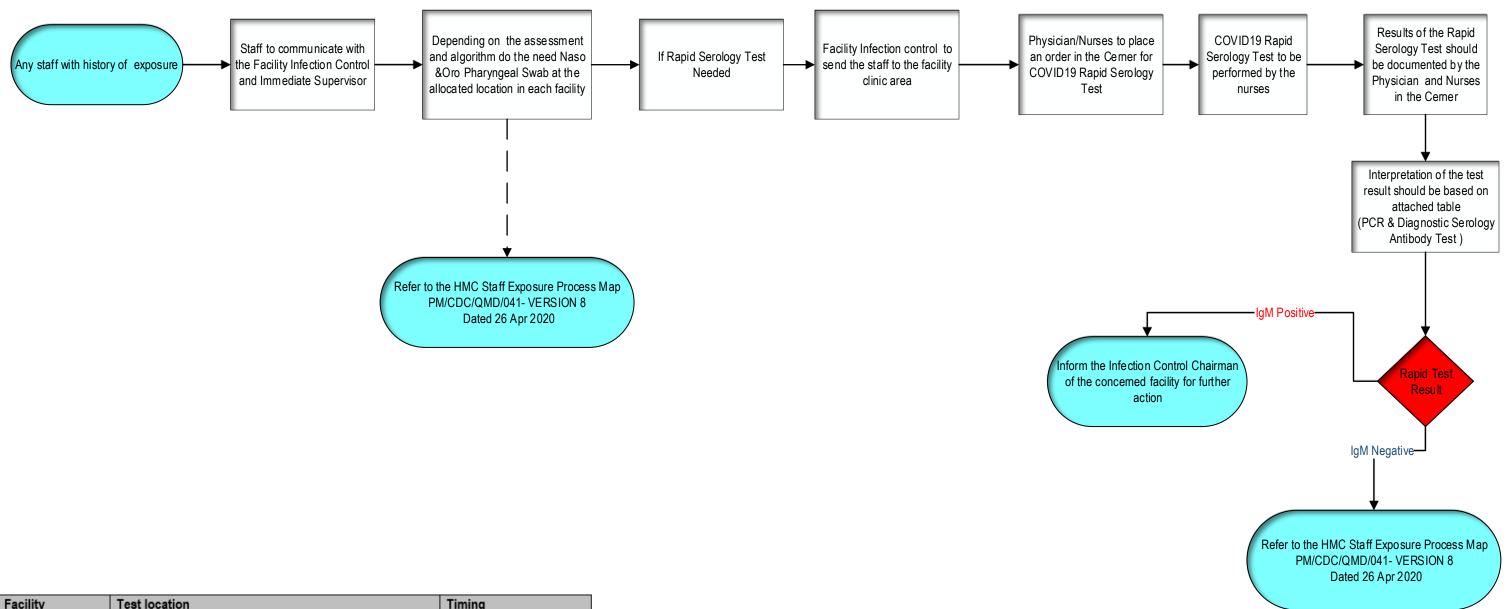

## Note:

1. Infection Control of each facility will be the focal point of the COVID19 Rapid Test in the facility.

2. Sero prevalence ≥ 10 staff per day.

PM/CDC/QMD/080 – Version 2 Dated 26 April 2020