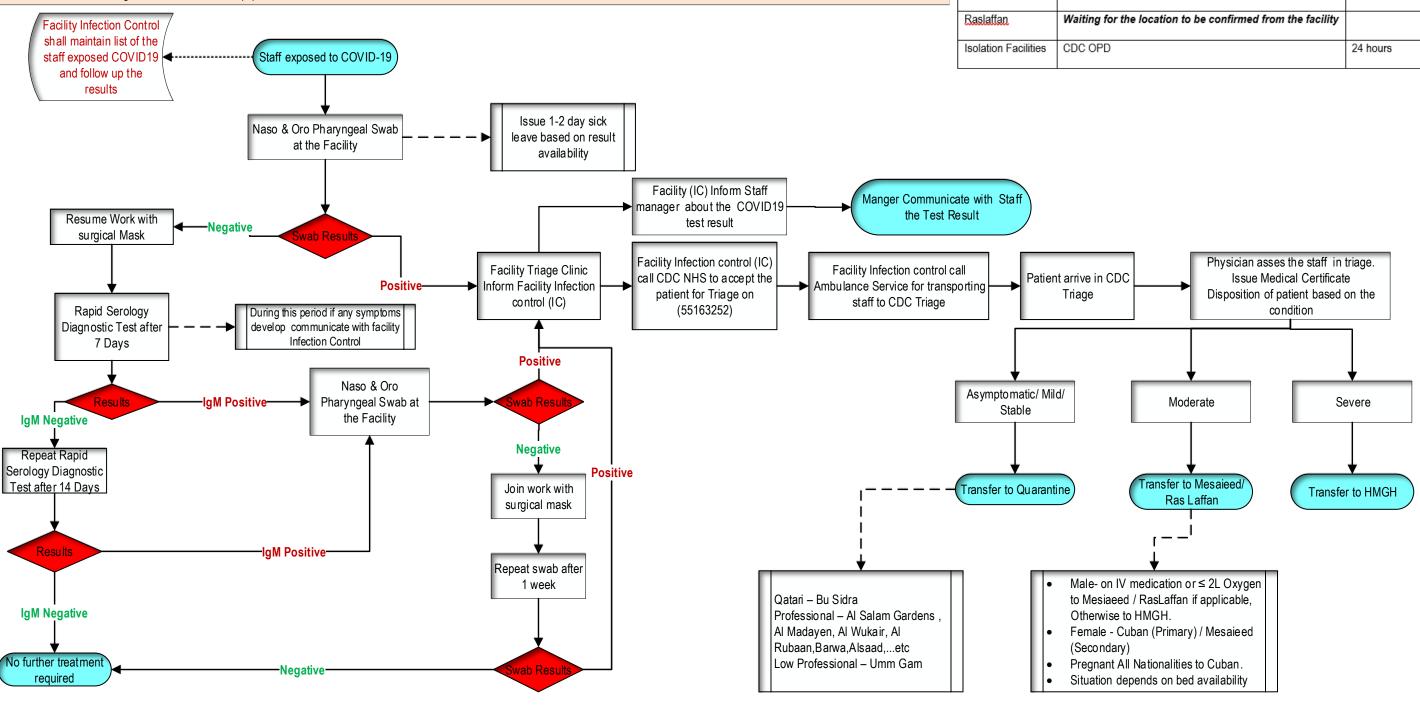

## Pathway- COVID-19 HMC Staff Exposure

## **Definition of Exposure:**

Living in the same household

OR

Direct contact with the case or their body fluids or their laboratory specimens, or in the same room of a healthcare setting when an aerosol generating procedure is undertaken on the case.

OR

Direct or face to face contact with a COVID 19 positive case, for any length of time

OR

Being within 2 meters of COVID positive case for any other exposure not listed above, for longer than 15 minutes.

ΔD `

Visiting area with a positive case for longer than 15 minutes

 $\cap$ D

All of the above without wearing Personal Protective Equipment

| Facility             | Test location                                              | Timing             |
|----------------------|------------------------------------------------------------|--------------------|
| HGH                  | Swabbing Room – Ground Floor, Room No:8                    | 24 hours           |
|                      | Rapid Serology Diagnostic Test- Ground Floor, Room No: 4   | 08:00am - 10:00 pm |
| Medical City         | CDC OPD                                                    | 24 hours           |
| Al Wakrah            | Al Wakrah Hospital, Block A, Ground Floor, Admission &     | 07:00am -03:00pm   |
| Hospital             | Discharge Lounge                                           |                    |
| Al Khor              |                                                            |                    |
|                      | Waiting for the location to be confirmed from the facility |                    |
| The Cuban            | Staff Clinic at The Cuban Hospital                         | 24 hours           |
| Hospital             |                                                            |                    |
| HMGH                 | Emergency Tent 1                                           | 24 hours           |
| Mesaieed             | Waiting for the location to be confirmed from the facility |                    |
| Raslaffan            | Waiting for the location to be confirmed from the facility |                    |
| Isolation Facilities | CDC OPD                                                    | 24 hours           |