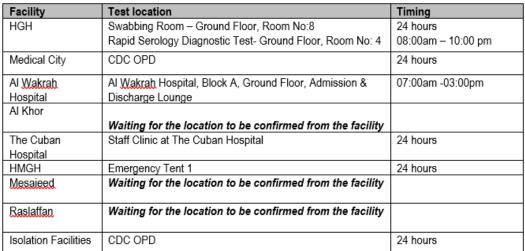

ΔD `

Visiting area with a positive case for longer than 15 minutes

 $\cap$ D

All of the above without wearing Personal Protective Equipment

| Facility             | Test location                                              | Timing             |
|----------------------|------------------------------------------------------------|--------------------|
| HGH                  | Swabbing Room – Ground Floor, Room No:8                    | 24 hours           |
|                      | Rapid Serology Diagnostic Test- Ground Floor, Room No: 4   | 08:00am - 10:00 pm |
| Medical City         | CDC OPD                                                    | 24 hours           |
| Al Wakrah            | Al Wakrah Hospital, Block A, Ground Floor, Admission &     | 07:00am -03:00pm   |
| Hospital             | Discharge Lounge                                           |                    |
| Al Khor              |                                                            |                    |
|                      | Waiting for the location to be confirmed from the facility |                    |
| The Cuban            | Staff Clinic at The Cuban Hospital                         | 24 hours           |
| Hospital             |                                                            |                    |
| HMGH                 | Emergency Tent 1                                           | 24 hours           |
| Mesaieed             | Waiting for the location to be confirmed from the facility |                    |
| Raslaffan            | Waiting for the location to be confirmed from the facility |                    |
| Isolation Facilities | CDC OPD                                                    | 24 hours           |